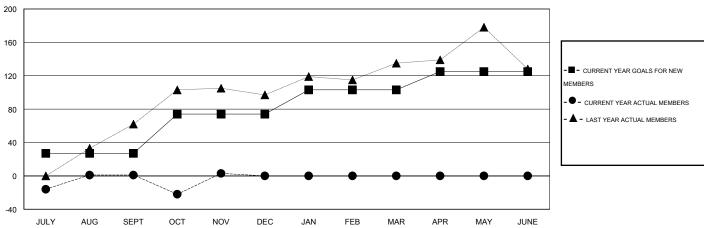

#### GOALS AND ACTUAL MEMBERS CUMULATIVE

| DROPPED CLUBS: 0 |    | 18 CLUBS OF 46 ADDED 1 OR MORE | GENDER DISTRIBUTION                   |                              |     |
|------------------|----|--------------------------------|---------------------------------------|------------------------------|-----|
|                  |    | NEW MEMBERS                    | MALE<br>FEMALE                        | 508 (39.81%)<br>768 (60.19%) |     |
| DROPPED MEMBERS  |    |                                | PEWALE                                | 700 (00.1370)                |     |
| DECEASED         | 2  | CLICK HERE FOR HEALTH          |                                       |                              | 260 |
| CLUB CANCELLED   | 0  | ASSESSMENT DATA                | FAMILY UNIT MEMBERS HEAD OF HOUSEHOLD |                              | 108 |
| OTHER            | 82 |                                | TILAD OF HOUSEHOLD                    |                              |     |
| TOTAL            | 84 |                                | NON-HEAD OF HOUSEHOL                  | 152                          |     |

# **LOCATION ARAB REP OF EGYPT**

GMT CA 6-Afi

| Clubs                 |                  |           |                  |                  | Members               |                    |                                     |                    |                  |  |
|-----------------------|------------------|-----------|------------------|------------------|-----------------------|--------------------|-------------------------------------|--------------------|------------------|--|
| RESULTS FOR 2016-2017 |                  |           |                  |                  | RESULTS FOR 2016-2017 |                    |                                     |                    |                  |  |
| QUARTER               | NEW CLUB<br>GOAL | NEW CLUBS | DROPPED<br>CLUBS | NET<br>GAIN/LOSS | QUARTER               | NEW MEMBER<br>GOAL | CHARTER AND<br>NEW MEMBERS<br>ADDED | DROPPED<br>MEMBERS | NET<br>GAIN/LOSS |  |
| JULY/AUG/SEPT         | 1                | 0         | 0                | 0                | JULY/AUG/SEPT         | 27                 | 42                                  | 41                 | 1                |  |
| OCT/NOV/DEC           | 2                | 1         | 0                | 1                | OCT/NOV/DEC           | 47                 | 45                                  | 43                 | 2                |  |
| JAN/FEB/MAR           | 1                | 0         | 0                | 0                | JAN/FEB/MAR           | 29                 | 0                                   | 0                  | 0                |  |
| APR/MAY/JUNE          | 1                | 0         | 0                | 0                | APR/MAY/JUNE          | 22                 | 0                                   | 0                  | 0                |  |