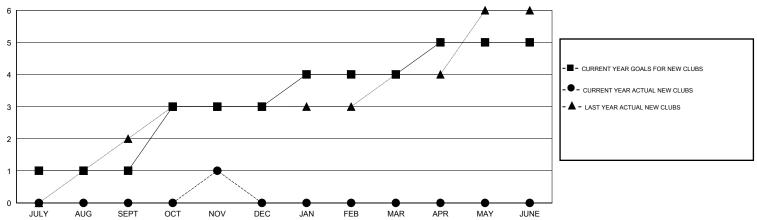

### GOALS AND ACTUAL NEW CLUBS CUMULATIVE

# **LOCATION ARAB REP OF EGYPT**

GMT CA 6-Afi

| Clubs                 |                  |           |                  |                  | Members               |                    |                                     |                    |                  |  |
|-----------------------|------------------|-----------|------------------|------------------|-----------------------|--------------------|-------------------------------------|--------------------|------------------|--|
| RESULTS FOR 2016-2017 |                  |           |                  |                  | RESULTS FOR 2016-2017 |                    |                                     |                    |                  |  |
| QUARTER               | NEW CLUB<br>GOAL | NEW CLUBS | DROPPED<br>CLUBS | NET<br>GAIN/LOSS | QUARTER               | NEW MEMBER<br>GOAL | CHARTER AND<br>NEW MEMBERS<br>ADDED | DROPPED<br>MEMBERS | NET<br>GAIN/LOSS |  |
| JULY/AUG/SEPT         | 1                | 0         | 0                | 0                | JULY/AUG/SEPT         | 27                 | 42                                  | 41                 | 1                |  |
| OCT/NOV/DEC           | 2                | 1         | 0                | 1                | OCT/NOV/DEC           | 47                 | 45                                  | 43                 | 2                |  |
| JAN/FEB/MAR           | 1                | 0         | 0                | 0                | JAN/FEB/MAR           | 29                 | 0                                   | 0                  | 0                |  |
| APR/MAY/JUNE          | 1                | 0         | 0                | 0                | APR/MAY/JUNE          | 22                 | 0                                   | 0                  | 0                |  |